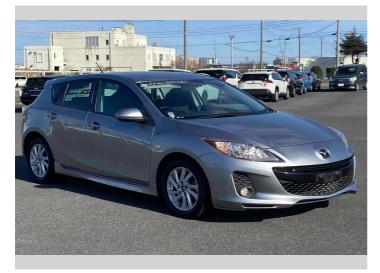

## 2013 Mazda Axela Sport 15S

\$9,500

**Purchase Price** Includes GST Excludes on-road costs of \$595

Finance may be available on this vehicle. Ask one of our friendly staff for more information.

Gain peace of mind with Mechanical Breakdown Insurance. Ask us how.

## **Top features**

- » ABS Brakes
- » Air Conditioning
- » Electric Windows
- » Power Steering
- » Spoiler

Reg No. Ext Colour Silver History Seats 5 seats

CO2 Emissions

Energy Economy

Stock ID: 14599

JAN JAPAN MOTORS