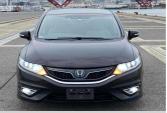

## 2018 Honda JADE Hybrid X

Reg No. -Ext Colour Black History -Seats 6 seats

CO2 Emissions

Energy Economy

Stock ID: 14155

Purchase Price

Finance may be available on this vehicle. Ask one of our friendly staff for more information.

## Top features

- » ABS Brakes
- » Air Conditioning
- » Electric Windows
- » Fog Lights
- » Power Steering
- » Spoiler
- » Winker Mirror

78,891 km Engine 1500 cc, Hybrid Fuel Type Hybrid Transmission

Body Style

Odometer

5 door, Station Wagon

POA

Automatic, 2WD

Wheels

-

VIN

Interior

Cream Color

Safety

\_

JAN JAPAN MOTORS

Jan Japan - East Tamaki | Phone 09 972 1204 | Email sales@janjapan.co.nz 10 Progressive Way, East Tāmaki, Auckland 2016, New Zealand www.janjapan.co.nz