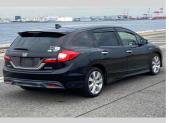

## 2018 Honda JADE Hybrid X

Reg No. -Ext Colour Black History -Seats 6 seats

CO2 Emissions

Energy Economy

Stock ID: 14155

Purchase Price

Finance may be available on this vehicle. Ask one of our friendly staff for more information.

## Top features

- » ABS Brakes
- » Air Conditioning
- » Electric Windows
- » Fog Lights
- » Power Steering
- » Spoiler
- » Winker Mirror

78,891 km Engine 1500 cc, Hybrid Fuel Type Hybrid Transmission

Body Style

Odometer

5 door, Station Wagon

POA

Automatic, 2WD

Wheels

-

VIN

Interior

Cream Color

Safety

\_

JAN JAPAN MOTORS

Jan Japan - East Tamaki | Phone 09 972 1204 | Email sales@janjapan.co.nz 10 Progressive Way, East Tāmaki, Auckland 2016, New Zealand www.janjapan.co.nz