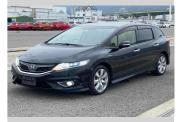

## 2018 Honda JADE Hybrid X

Reg No. -Ext Colour Black History -Seats 6 seats

CO2 Emissions

Energy Economy

Stock ID: 14155

Purchase Price

Finance may be available on this vehicle. Ask one of our friendly staff for more information.

## Top features

- » ABS Brakes
- » Air Conditioning
- » Electric Windows
- » Fog Lights
- » Power Steering
- » Spoiler
- » Winker Mirror

78,891 km Engine 1500 cc, Hybrid Fuel Type Hybrid Transmission

Body Style

Odometer

5 door, Station Wagon

POA

Automatic, 2WD

Wheels

-

VIN

Interior

Cream Color

Safety

\_

JAN JAPAN MOTORS

Jan Japan - East Tamaki | Phone 09 972 1204 | Email sales@janjapan.co.nz 10 Progressive Way, East Tāmaki, Auckland 2016, New Zealand www.janjapan.co.nz