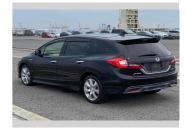

## 2018 Honda JADE Hybrid X

Reg No. -Ext Colour Black History -Seats 6 seats

CO2 Emissions

Energy Economy

Stock ID: 14155

Purchase Price

Finance may be available on this vehicle. Ask one of our friendly staff for more information.

## Top features

- » ABS Brakes
- » Air Conditioning
- » Electric Windows
- » Fog Lights
- » Power Steering
- » Spoiler
- » Winker Mirror

78,891 km Engine 1500 cc, Hybrid Fuel Type Hybrid Transmission

Body Style

Odometer

5 door, Station Wagon

POA

Automatic, 2WD

Wheels

-

VIN

Interior