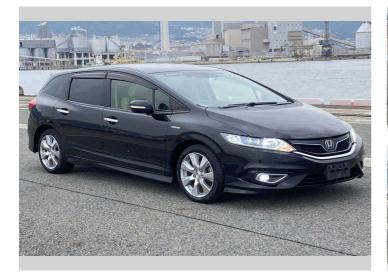

## 2018 Honda JADE Hybrid X

Reg No. -Ext Colour Black History -Seats 6 seats

CO2 Emissions

Energy Economy

Stock ID: 14155

Purchase Price

Finance may be available on this vehicle. Ask one of our friendly staff for more information.

## Top features

- » ABS Brakes
- » Air Conditioning
- » Electric Windows
- » Fog Lights
- » Power Steering
- » Spoiler
- » Winker Mirror

78,891 km Engine 1500 cc, Hybrid Fuel Type Hybrid Transmission

Body Style

Odometer

5 door, Station Wagon

POA

Automatic, 2WD

Wheels

-

VIN

Interior

Cream Color

Safety

\_

JAN JAPAN MOTORS

Jan Japan - East Tamaki | Phone 09 972 1204 | Email sales@janjapan.co.nz 10 Progressive Way, East Tāmaki, Auckland 2016, New Zealand www.janjapan.co.nz