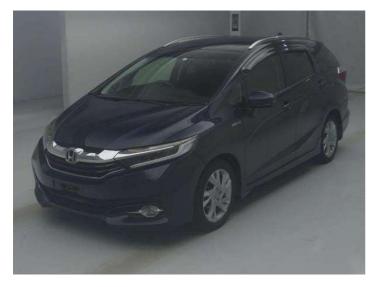

## 2016 Honda Fit Shuttle Hybrid

Finance may be available on this

vehicle. Ask one of our friendly

staff for more information.

Gain peace of mind with

Mechanical Breakdown

Insurance. Ask us how.

Body Style **POA** 

5 door, Station Wagon

Odometer

96,320 km

Engine

1500 cc, Hybrid

Fuel Type

Hybrid

Transmission

Automatic, 2WD

Wheels

VIN

Interior Gray

Safety

Ext Colour

Reg No.

Black

History

Seats

5 seats

CO2 Emissions

**Energy Economy** 

Top features

» ABS Brakes

- » Air Conditioning
- » Car Stereo
- » Electric Windows
- » Fog Lights
- » Power Steering
- » Spoiler
- » Wheel Covers
- » Winker Mirror