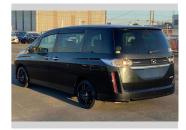

## 2013 Mazda Biante 20C-Sky Active

Finance may be available on this vehicle. Ask one of our friendly staff for more information.

Gain peace of mind with Mechanical Breakdown Insurance. **Ask us how.** 

## Top features

- » ABS Brakes
- » Air Conditioning
- » Electric Windows
- » Fog Lights
- » Power Steering
- » Winker Mirror

POA

Reg No. -Ext Colour **Black** History -Seats

8 seats

CO2 Emissions

-

Energy Economy