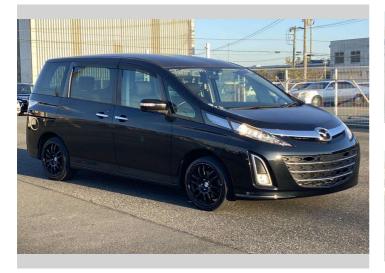

## 2013 Mazda Biante 20C-Sky Active

Finance may be available on this vehicle. Ask one of our friendly staff for more information.

Gain peace of mind with Mechanical Breakdown Insurance. **Ask us how.** 

## Top features

- » ABS Brakes
- » Air Conditioning
- » Electric Windows
- » Fog Lights
- » Power Steering
- » Winker Mirror

POA

Reg No. -Ext Colour **Black** History -Seats

8 seats

CO2 Emissions

-

Energy Economy