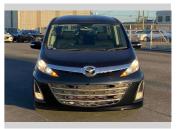

## 2013 Mazda Biante 20C-Sky Active

Finance may be available on this vehicle. Ask one of our friendly staff for more information.

Gain peace of mind with Mechanical Breakdown Insurance. **Ask us how.** 

## Top features

- » ABS Brakes
- » Air Conditioning
- » Electric Windows
- » Fog Lights
- » Power Steering
- » Winker Mirror

POA

Reg No. -Ext Colour **Black** History -Seats

8 seats

CO2 Emissions

-

Energy Economy