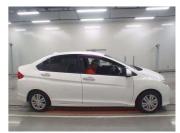

## 2015 Honda Grace LX

Purchase Price

\$14,990

Reg No.

-

Includes GST Excludes on-road costs of \$595

Odometer

Body Style

4 door, Sedan

Ext Colour

47,386 km

Pearl White

History

Engine 1500 cc

Fuel Type

Seats

Petrol

5 seats

Transmission

CO2 Emissions

Automatic, 2WD

Gain peace of mind with Mechanical Breakdown Insurance. **Ask us how.** 

Finance may be available on this

vehicle. Ask one of our friendly

staff for more information.

Wheels

VIN

\_

Interior

Gray

Safety

Energy Economy

## Top features

- » ABS Brakes
- » Air Conditioning
- » Electric Windows
- » Power Steering
- » Spoiler
- » Winker Mirror

Stock ID: 1121374