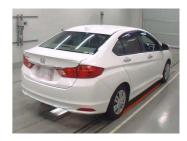

## 2015 Honda Grace LX

Purchase Price

\$14,990

Reg No.

-

Includes GST Excludes on-road costs of \$595

Odometer

Body Style

4 door, Sedan

Ext Colour

47,386 km

Pearl White

History

Engine 1500 cc

Fuel Type

Seats

Petrol

5 seats

Transmission

CO2 Emissions

Automatic, 2WD

Gain peace of mind with Mechanical Breakdown Insurance. **Ask us how.** 

Finance may be available on this

vehicle. Ask one of our friendly

staff for more information.

Wheels

VIN

\_

Interior

Gray

Safety

Energy Economy

## Top features

- » ABS Brakes
- » Air Conditioning
- » Electric Windows
- » Power Steering
- » Spoiler
- » Winker Mirror

Stock ID: 1121374