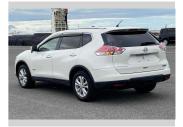

## 2015 Nissan X-Trail 20X Hybrid

Reg No.

-

Ext Colour

Pearl White

History

-

Seats 5 seats

## **Top features**

- » ABS Brakes
- » Air Conditioning
- » Electric Windows
- » Power Steering

VIN \_ Interior Gray

Body Style

Odometer

Engine

Fuel Type

Hybrid

Wheels

-

Transmission Automatic, 4WD

92,814 km

2000 cc, Hybrid

5 door, SUV / 4x4

POA

Safety