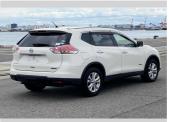

## 2015 Nissan X-Trail 20X Hybrid

Reg No.

-

Ext Colour

Pearl White

History

-

Seats 5 seats

## **Top features**

- » ABS Brakes
- » Air Conditioning
- » Electric Windows
- » Power Steering

VIN \_ Interior Gray

Body Style

Odometer

Engine

Fuel Type

Hybrid

Wheels

-

Transmission Automatic, 4WD

92,814 km

2000 cc, Hybrid

5 door, SUV / 4x4

POA

Safety