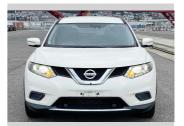

## 2015 Nissan X-Trail 20X Hybrid

Reg No.

-

Ext Colour

Pearl White

History

-

Seats 5 seats

## **Top features**

- » ABS Brakes
- » Air Conditioning
- » Electric Windows
- » Power Steering

VIN \_ Interior Gray

Body Style

Odometer

Engine

Fuel Type

Hybrid

Wheels

-

Transmission Automatic, 4WD

92,814 km

2000 cc, Hybrid

5 door, SUV / 4x4

POA

Safety