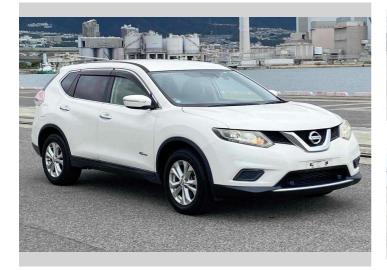

## 2015 Nissan X-Trail 20X Hybrid

Reg No.

-

Ext Colour

Pearl White

History

-

Seats 5 seats

## **Top features**

- » ABS Brakes
- » Air Conditioning
- » Electric Windows
- » Power Steering

VIN \_ Interior Gray

Body Style

Odometer

Engine

Fuel Type

Hybrid

Wheels

-

Transmission Automatic, 4WD

92,814 km

2000 cc, Hybrid

5 door, SUV / 4x4

POA

Safety