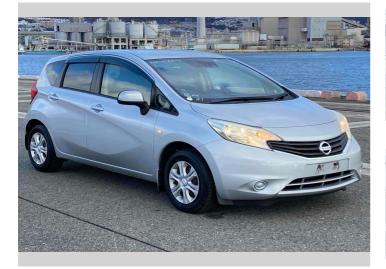

## 2014 Nissan Note X Emergency Brake Package

POA

**Purchase Price** Includes GST Excludes on-road costs of \$595

Finance may be available on this vehicle. Ask one of our friendly staff for more information.

## **Top features**

- » ABS Brakes
- » Air Conditioning
- » Electric Windows
- » Fog Lights
- » Power Steering

Reg No. -Ext Colour Silver History -

Seats

5 seats

CO2 Emissions

Energy Economy

Stock ID: 14635