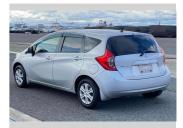

## 2014 Nissan Note X Emergency Brake Package

POA

**Purchase Price** Includes GST Excludes on-road costs of \$595

Finance may be available on this vehicle. Ask one of our friendly staff for more information.

## **Top features**

- » ABS Brakes
- » Air Conditioning
- » Electric Windows
- » Fog Lights
- » Power Steering

Reg No. -Ext Colour Silver History -

Seats

5 seats

CO2 Emissions

Energy Economy

Stock ID: 14635