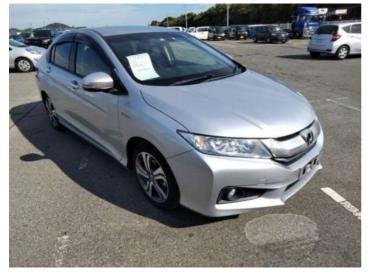

## 2017 Honda Grace

\$15,490

**Purchase Price** Includes GST Excludes on-road costs of \$595

Finance may be available on this vehicle. Ask one of our friendly staff for more information.

Gain peace of mind with Mechanical Breakdown Insurance. Ask us how.

## **Top features**

- » ABS Brakes
- » Air Conditioning
- » Electric Windows
- » Fog Lights
- » Power Steering
- » Winker Mirror

Reg No. \_ Ext Colour Silver History -Seats

5 seats

CO2 Emissions

\_

Energy Economy