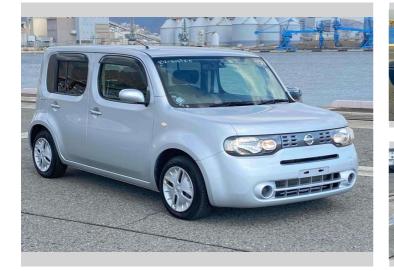

## 2019 Nissan Cube 15X

Finance may be available on this vehicle. Ask one of our friendly staff for more information.

Gain peace of mind with Mechanical Breakdown Insurance. Ask us how.

## **Top features**

- » ABS Brakes
- » Air Conditioning
- » Electric Windows
- » Power Steering

Odometer 66,686 km

Body Style

5 door, Hatchback

Engine 1500 cc

Fuel Type Petrol

Transmission

Automatic, 2WD

## Wheels

\_

VIN \_

Interior

Gray

Safety

Reg No. Ext Colour Silver History Seats 5 seats

\_