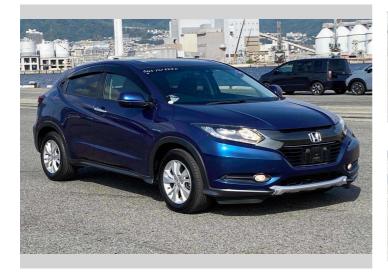

## 2016 Honda Vezel Hybrid X

Body Style

Odometer

Engine

Fuel Type

Hybrid

Wheels

-

VIN

Interior Gray

Safety

Transmission Automatic, 2WD

90,050 km

1500 cc, Hybrid

5 door, SUV / 4x4

POA

Reg No. -Ext Colour Blue History -Seats 5 seats

CO2 Emissions

Energy Economy

Stock ID: 14064

Purchase Price Includes GST Excludes on-road costs of \$595

Finance may be available on this vehicle. Ask one of our friendly staff for more information.