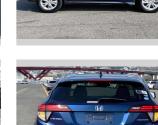

## 2016 Honda Vezel Hybrid X

Body Style

Odometer

Engine

Fuel Type

Hybrid

Wheels

-

VIN

Interior Gray

Safety

Transmission Automatic, 2WD

90,050 km

1500 cc, Hybrid

5 door, SUV / 4x4

POA

Reg No. -Ext Colour Blue History -Seats 5 seats

CO2 Emissions

Energy Economy

Stock ID: 14064

Purchase Price Includes GST Excludes on-road costs of \$595

Finance may be available on this vehicle. Ask one of our friendly staff for more information.