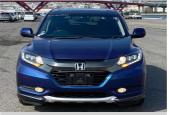

## 2016 Honda Vezel Hybrid X

Body Style

Odometer

Engine

Fuel Type

Hybrid

Wheels

-

VIN

Interior Gray

Safety

Transmission Automatic, 2WD

90,050 km

1500 cc, Hybrid

5 door, SUV / 4x4

POA

Reg No. -Ext Colour Blue History -Seats 5 seats

CO2 Emissions

Energy Economy

Stock ID: 14064

Purchase Price Includes GST Excludes on-road costs of \$595

Finance may be available on this vehicle. Ask one of our friendly staff for more information.