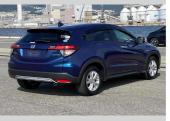

## 2016 Honda Vezel Hybrid X

Body Style

Odometer

Engine

Fuel Type

Hybrid

Wheels

-

VIN

Interior Gray

Safety

Transmission Automatic, 2WD

90,050 km

1500 cc, Hybrid

5 door, SUV / 4x4

POA

Reg No. -Ext Colour Blue History -Seats 5 seats

CO2 Emissions

Energy Economy

Stock ID: 14064

Purchase Price Includes GST Excludes on-road costs of \$595

Finance may be available on this vehicle. Ask one of our friendly staff for more information.