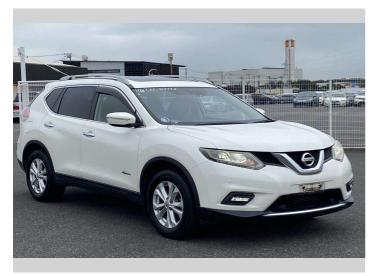

## 2015 Nissan X-Trail 20X Hybrid

Purchase Price

Includes GST Excludes on-road costs of \$595 Body Style

POA

5 door, SUV / 4x4

Odometer

93,005 km

Engine

Interior Gray

Safety

-

Reg No.

-

Ext Colour

Pearl White

History