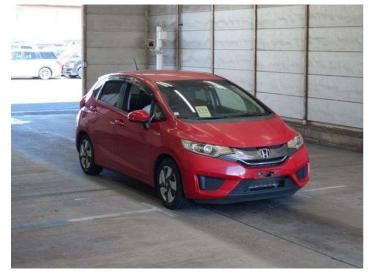

## 2013 Honda Fit Hybrid L Package

\$10,500

Purchase Price Includes GST Excludes on-road costs of \$595

Finance may be available on this vehicle. Ask one of our friendly staff for more information.

Gain peace of mind with Mechanical Breakdown Insurance. **Ask us how.** 

## Top features

- » ABS Brakes
- » Air Conditioning
- » Electric Windows
- » Power Steering
- » Spoiler
- » Winker Mirror

Reg No. -Ext Colour Red History -Seats 5 seats

CO2 Emissions

Energy Economy

Stock ID: 1141915