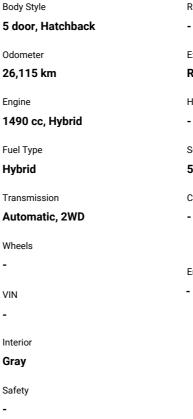

## 2013 Honda Fit Hybrid L Package

\$10,500

Purchase Price Includes GST Excludes on-road costs of \$595

Finance may be available on this vehicle. Ask one of our friendly staff for more information.

Gain peace of mind with Mechanical Breakdown Insurance. **Ask us how.** 

## Top features

- » ABS Brakes
- » Air Conditioning
- » Electric Windows
- » Power Steering
- » Spoiler
- » Winker Mirror

Reg No. -Ext Colour Red History -Seats 5 seats

CO2 Emissions

Energy Economy

Stock ID: 1141915