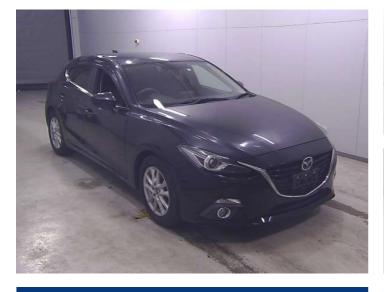

## 2013 Mazda Axela Sport 15S

**Purchase Price** Includes GST Excludes on-road costs of \$595

Finance may be available on this vehicle. Ask one of our friendly staff for more information.

Gain peace of mind with Mechanical Breakdown Insurance. Ask us how.

## **Top features**

- » ABS Brakes
- » Air Conditioning
- » Electric Windows
- » Fog Lights
- » Power Steering
- » Spoiler

POA

Reg No. \_ Ext Colour Black

History

-

Seats 5 seats

CO2 Emissions