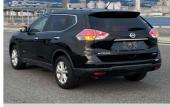

## 2016 Nissan X-Trail 20X Hybrid

Body Style 5 door, SUV / 4x4 Odometer 85,088 km

POA

Engine

2000 cc, Hybrid

Fuel Type

Hybrid

Transmission

Automatic, 4WD

Wheels

-

VIN

\_

Interior

Gray

Safety

Ext Colour Black History

-

Seats 5 seats

Reg No.

-

CO2 Emissions

-

Energy Economy

Stock ID: 14079

Purchase Price Includes GST Excludes on-road costs of \$595

Finance may be available on this vehicle. Ask one of our friendly staff for more information.

Gain peace of mind with Mechanical Breakdown Insurance. **Ask us how.** 

## Top features

- » ABS Brakes
- » Air Conditioning
- » Electric Windows
- » Power Steering
- » Spoiler
- » Winker Mirror

JAN JAPAN MOTORS

Jan Japan - Mt Wellington | Phone 09 278 9643 | Email sales.mtw@janjapan.co.nz 5 Fraser Road, Mount Wellington, Auckland 1072 www.janjapan.co.nz