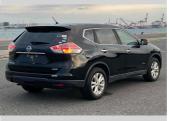

## 2016 Nissan X-Trail 20X Hybrid

Body Style 5 door, SUV / 4x4 Odometer 85,088 km

POA

Engine

2000 cc, Hybrid

Fuel Type

Hybrid

Transmission

Automatic, 4WD

Wheels

-

VIN

\_

Interior

Gray

Safety

Ext Colour Black History

-

Seats 5 seats

Reg No.

-

CO2 Emissions

-

Energy Economy

Stock ID: 14079

Purchase Price Includes GST Excludes on-road costs of \$595

Finance may be available on this vehicle. Ask one of our friendly staff for more information.

Gain peace of mind with Mechanical Breakdown Insurance. **Ask us how.** 

## Top features

- » ABS Brakes
- » Air Conditioning
- » Electric Windows
- » Power Steering
- » Spoiler
- » Winker Mirror

JAN JAPAN MOTORS

Jan Japan - Mt Wellington | Phone 09 278 9643 | Email sales.mtw@janjapan.co.nz 5 Fraser Road, Mount Wellington, Auckland 1072 www.janjapan.co.nz