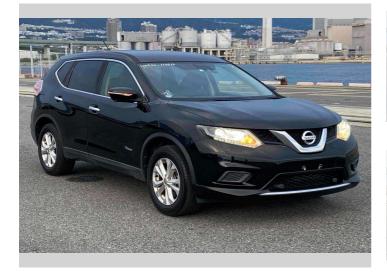

## 2016 Nissan X-Trail 20X Hybrid

Body Style 5 door, SUV / 4x4 Odometer 85,088 km

POA

Engine

2000 cc, Hybrid

Fuel Type

Hybrid

Transmission

Automatic, 4WD

Wheels

-

VIN

\_

Interior

Gray

Safety

Ext Colour Black History

-

Seats 5 seats

Reg No.

-

CO2 Emissions

-

Energy Economy

Stock ID: 14079

Purchase Price Includes GST Excludes on-road costs of \$595

Finance may be available on this vehicle. Ask one of our friendly staff for more information.

Gain peace of mind with Mechanical Breakdown Insurance. **Ask us how.** 

## Top features

- » ABS Brakes
- » Air Conditioning
- » Electric Windows
- » Power Steering
- » Spoiler
- » Winker Mirror

JAN JAPAN MOTORS

Jan Japan - Mt Wellington | Phone 09 278 9643 | Email sales.mtw@janjapan.co.nz 5 Fraser Road, Mount Wellington, Auckland 1072 www.janjapan.co.nz