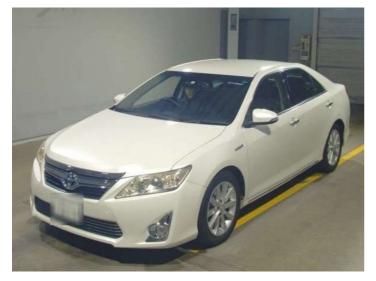

## 2013 Toyota Camry Hybrid - G Package

**POA** 

4 door, Sedan

Odometer

Body Style

90,598 km

Engine

2500 cc, Hybrid

Fuel Type

Hybrid

Transmission

Automatic, 2WD

Wheels

VIN

Interior Gray

Safety

Reg No.

Ext Colour

**Pearl White** 

History

Seats 5 seats

CO2 Emissions

**Energy Economy** 

Stock ID: 1166623