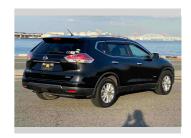

## 2015 Nissan X-Trail 20X Hybrid

Purchase Price
Includes GST
Excludes on-road costs of \$595

Finance may be available on this vehicle. Ask one of our friendly staff for more information.

Gain peace of mind with Mechanical Breakdown Insurance. **Ask us how.** 

## Top features

- » ABS Brakes
- » Air Conditioning
- » Electric Windows
- » Power Steering

Body Style

5 door, SUV / 4x4

Odometer

POA

81,097 km

Engine

2000 cc, Hybrid

Fuel Type

Hybrid

Transmission

Automatic, 4WD

Wheels

-

VIN

Interior

Gray

Safety

-

Reg No.

-

Ext Colour

Black

History

-

Seats

5 seats

CO2 Emissions

-

**Energy Economy** 

-