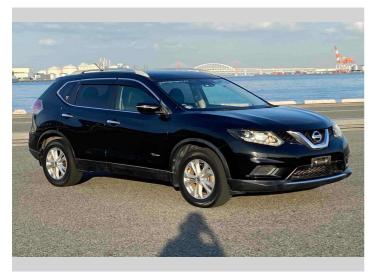

## 2015 Nissan X-Trail 20X Hybrid

Purchase Price
Includes GST
Excludes on-road costs of \$595

Finance may be available on this vehicle. Ask one of our friendly staff for more information.

Gain peace of mind with Mechanical Breakdown Insurance. **Ask us how.** 

## Top features

- » ABS Brakes
- » Air Conditioning
- » Electric Windows
- » Power Steering

Body Style

5 door, SUV / 4x4

Odometer

POA

81,097 km

Engine

2000 cc, Hybrid

Fuel Type

Hybrid

Transmission

Automatic, 4WD

Wheels

-

VIN

Interior

Gray

Safety

-

Reg No.

-

Ext Colour

Black

History

-

Seats

5 seats

CO2 Emissions

-

**Energy Economy** 

-