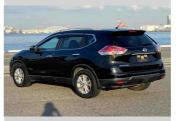

## 2015 Nissan X-Trail 20X Hybrid

Purchase Price
Includes GST
Excludes on-road costs of \$595

Finance may be available on this vehicle. Ask one of our friendly staff for more information.

Gain peace of mind with Mechanical Breakdown Insurance. **Ask us how.** 

## Top features

- » ABS Brakes
- » Air Conditioning
- » Electric Windows
- » Power Steering

Body Style

5 door, SUV / 4x4

Odometer

POA

81,097 km

Engine

2000 cc, Hybrid

Fuel Type

Hybrid

Transmission

Automatic, 4WD

Wheels

-

VIN

Interior

Gray

Safety

-

Reg No.

-

Ext Colour

Black

History

-

Seats

5 seats

CO2 Emissions

-

**Energy Economy** 

-