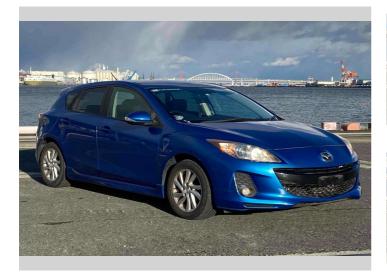

## 2012 Mazda Axela SPORT 20S-SKYACTIV

\$9,900

**Purchase Price** Includes GST Excludes on-road costs of \$595

Finance may be available on this vehicle. Ask one of our friendly staff for more information.

## **Top features**

- » ABS Brakes
- » Air Conditioning
- » Electric Windows
- » Fog Lights
- » Power Steering
- » Spoiler
- » Winker Mirror

Reg No. Ext Colour Blue History Seats 5 seats

CO2 Emissions

Energy Economy