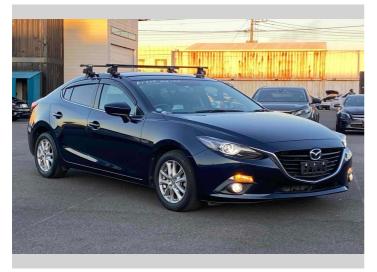

## 2014 Mazda Axela Hybrid S

**Purchase Price** Includes GST Excludes on-road costs of \$595

Finance may be available on this vehicle. Ask one of our friendly staff for more information.

Gain peace of mind with Mechanical Breakdown Insurance. Ask us how.

## **Top features**

- » ABS Brakes
- » Air Conditioning
- » Electric Windows
- » Fog Lights
- » Power Steering

Interior Gray

Safety

POA

Reg No. Ext Colour Black History -

-

Seats 5 seats