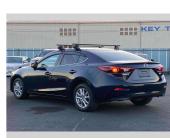

## 2014 Mazda Axela Hybrid S

**Purchase Price** Includes GST Excludes on-road costs of \$595

Finance may be available on this vehicle. Ask one of our friendly staff for more information.

Gain peace of mind with Mechanical Breakdown Insurance. Ask us how.

## **Top features**

- » ABS Brakes
- » Air Conditioning
- » Electric Windows
- » Fog Lights
- » Power Steering

Interior Gray

Safety

POA

Reg No. Ext Colour Black History -

-

Seats 5 seats