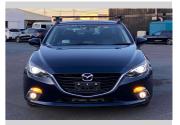

## 2014 Mazda Axela Hybrid S

**Purchase Price** Includes GST Excludes on-road costs of \$595

Finance may be available on this vehicle. Ask one of our friendly staff for more information.

Gain peace of mind with Mechanical Breakdown Insurance. Ask us how.

## **Top features**

- » ABS Brakes
- » Air Conditioning
- » Electric Windows
- » Fog Lights
- » Power Steering

Interior Gray

Safety

POA

Reg No. Ext Colour Black History -

-

Seats 5 seats