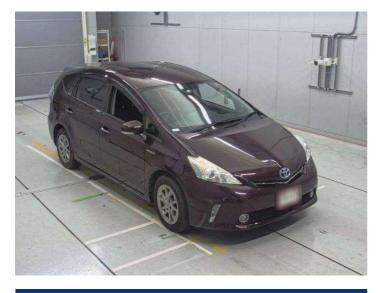

## 2013 Toyota Prius Alpha S tune black

POA

**Purchase Price** Includes GST Excludes on-road costs of \$595

Finance may be available on this vehicle. Ask one of our friendly staff for more information.

Gain peace of mind with Mechanical Breakdown Insurance. Ask us how.

## **Top features**

- » ABS Brakes
- » Air Conditioning
- » Electric Windows
- » Fog Lights
- » Power Steering
- » Spoiler
- » Winker Mirror

Reg No. Ext Colour Black History

Seats

7 seats

CO2 Emissions

Energy Economy