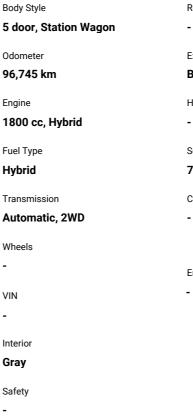

## **Top features**

- » ABS Brakes
- » Air Conditioning
- » Electric Windows
- » Fog Lights
- » Power Steering
- » Spoiler
- » Winker Mirror

Reg No. Ext Colour Black History

Seats

7 seats

CO2 Emissions

Energy Economy