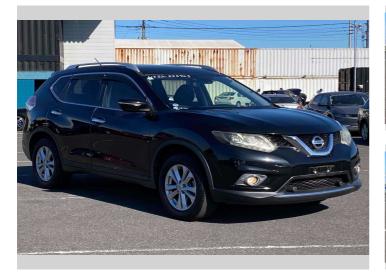

## 2016 Nissan X-Trail 20X Emergency Brake Package

\$18,690

Purchase Price Includes GST Excludes on-road costs of \$595

Finance may be available on this vehicle. Ask one of our friendly staff for more information.

## **Top features**

- » ABS Brakes
- » Air Conditioning
- » Electric Windows
- » Fog Lights
- » Power Steering
- » Spoiler
- » Winker Mirror

Reg No. -Ext Colour **Black** History -Seats

7 seats

CO2 Emissions