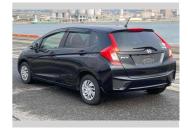

## 2014 Honda Fit 13G-L PACKAGE

Purchase Price Includes GST Excludes on-road costs of \$595

Finance may be available on this vehicle. Ask one of our friendly staff for more information.

Gain peace of mind with Mechanical Breakdown Insurance. **Ask us how.** 

## Top features

- » ABS Brakes
- » Air Conditioning
- » Electric Windows
- » Power Steering
- » Spoiler
- » Winker Mirror

\$8,900

Reg No. -Ext Colour Black History -Seats 5 seats

CO2 Emissions

-

Energy Economy