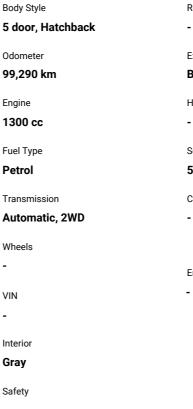

## Top features

- » ABS Brakes
- » Air Conditioning
- » Electric Windows
- » Power Steering
- » Spoiler
- » Winker Mirror

\$8,900

Reg No. -Ext Colour Black History -Seats 5 seats

CO2 Emissions

-

Energy Economy