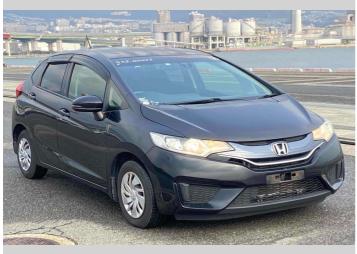

## 2014 Honda Fit 13G-L PACKAGE

Purchase Price Includes GST Excludes on-road costs of \$595

Finance may be available on this vehicle. Ask one of our friendly staff for more information.

Gain peace of mind with Mechanical Breakdown Insurance. **Ask us how.** 

## Top features

- » ABS Brakes
- » Air Conditioning
- » Electric Windows
- » Power Steering
- » Spoiler
- » Winker Mirror

\$8,900

Reg No. -Ext Colour Black History -Seats 5 seats

CO2 Emissions

-

Energy Economy